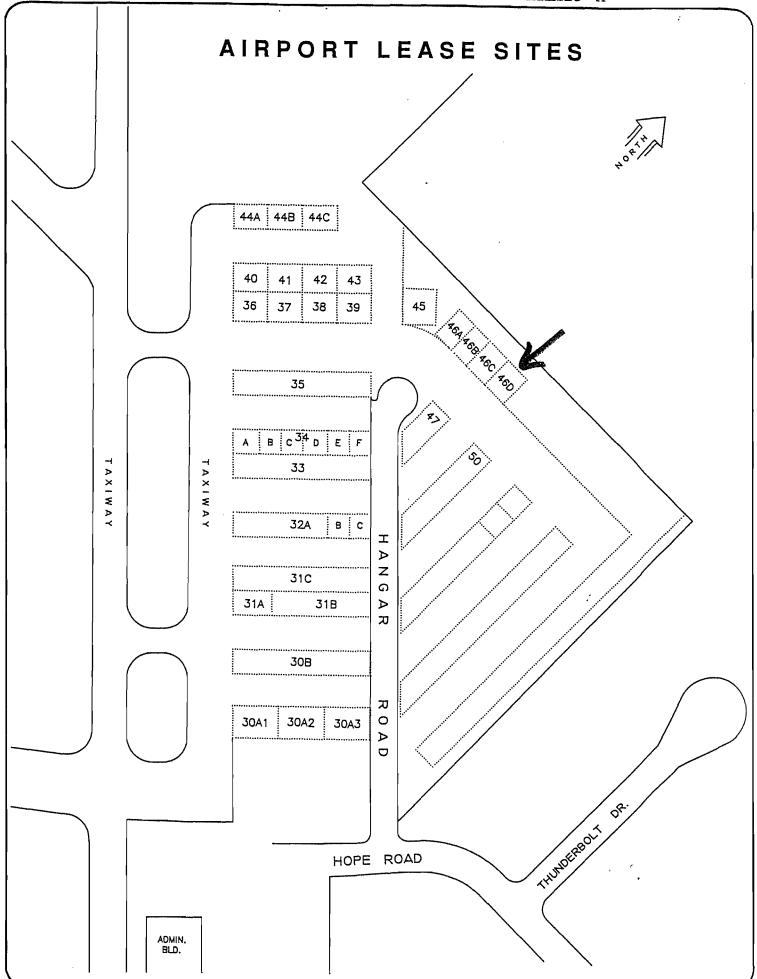

## 17. Renewal of Airport Lease Agreement – Lot 46D

Re: Approval of a Lease Agreement renewal for Lot 46D consisting of 3,780 sq. ft. between the City and Mr. Kevin Taggard for a ten year term at an annual rate of \$0.286 per sq. ft.