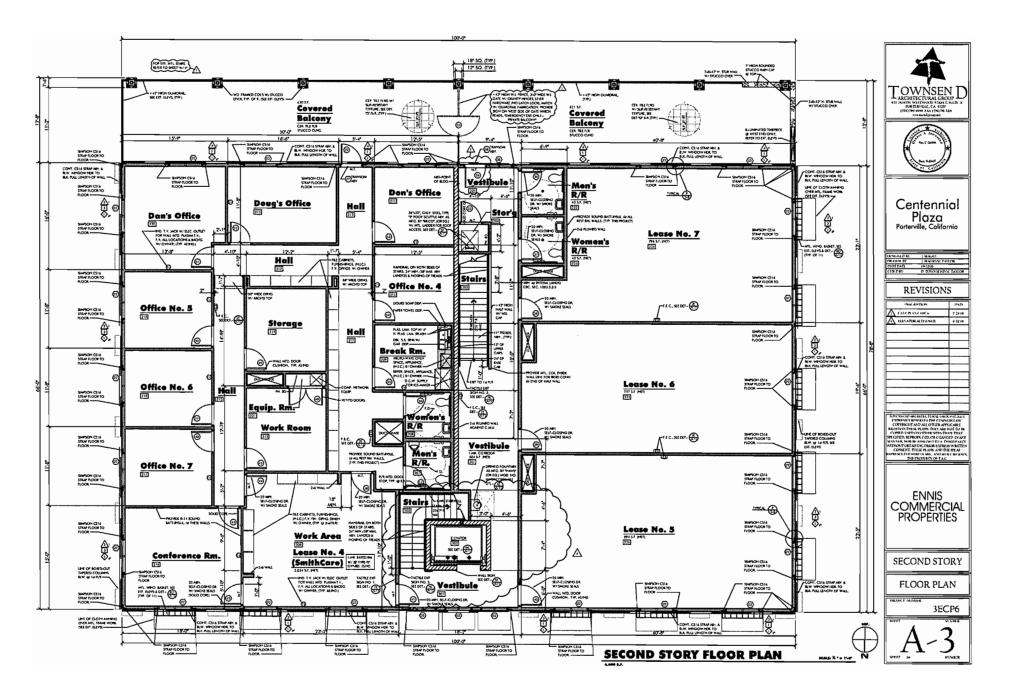

15. Adopt Resolution Approving an Inter-fund Loan Agreement from General Fund Equipment Replacement to the General Fund of \$2,400,000 for a Six Year and Three Month Term for the Purchase of a 13,119 Sq. Ft. Building on the Southeast Corner of N. Main Street and E. Thurman Avenue (Identified by Assessor Parcel Numbers 253-192-006; 253-192-007; 253-192-008; 253-192-009; and 253-192-010) from Smith Commercial Properties, Incorporated, and Authorizing the Closing of Escrow on the Purchase of the Property

Re: Approving funding mechanism for purchase of the building adjacent to Centennial Park.