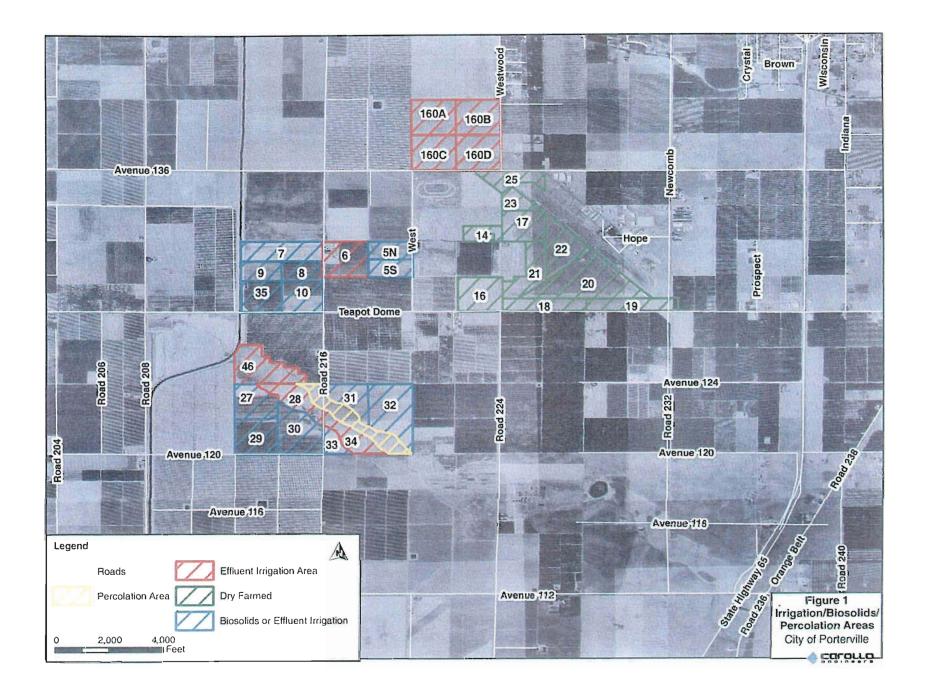

## 7. Authorization to Advertise for Bids – Reclamation Area Lease

Re: Authorizing staff to advertise for experienced farming entities for the Reclamation Area Lease for the disposal of secondary treated effluent and biosolids generated at the City's Wastewater Treatment Facility.