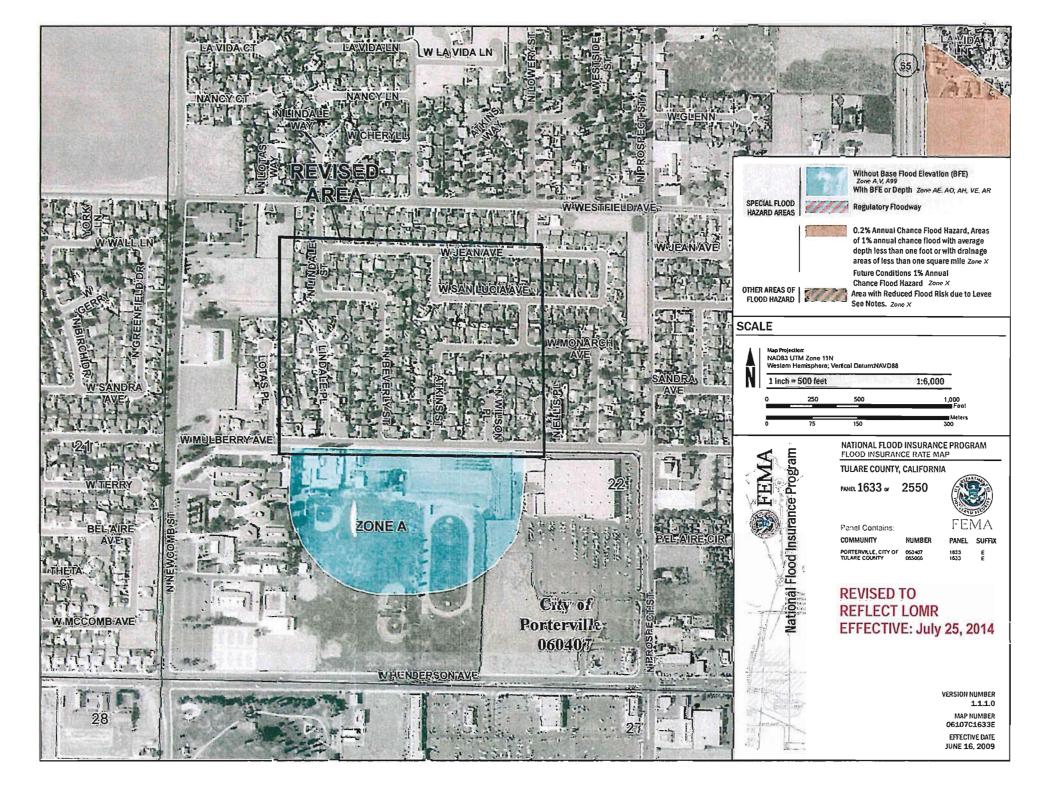

- SUBJECT: LETTER OF MAP REVISION UPDATE "MONACHE" SPECIAL FLOOD HAZARD AREA (SFHA)
- SOURCE: Public Works Department Engineering Division
- COMMENT: On August 6, 2013, City Council was informed of a staff-prepared hydrological flood study with the goal of removing an area in the northwest quadrant of the city from a Flood Zone A designation. The area is often referred to as "Monache" Special Flood Hazard Area (SFHA). General boundaries of the area are as follows:

North boundary - Westfield Avenue South boundary - Henderson Avenue East boundary - Prospect Street West boundary - Newcomb Street

In total, one hundred thirty-seven (137) residential lots exist within the "Monache" SFHA. Seventy-three (73) of the property owners continue to pay flood insurance on their property. A few property owners informed the City that their flood insurance premiums are as high as \$1,400 annually. The August 6, 2013, staff report is attached for Council's reference and provides all of the background information that necessitated the study.

Before a LOMR can become effective, FEMA must initiate a public hearing process. FEMA notified the public on March 20, 2014, and March 27, 2014, via the Porterville Recorder's Public Notification ads for the area specific to the "Monache" SFHA. Citizens had ninety (90) days from the second publication to request a reconsideration of FEMA's finding. According to FEMA, the LOMR became effective July 25, 2014 due to no official protest being received.