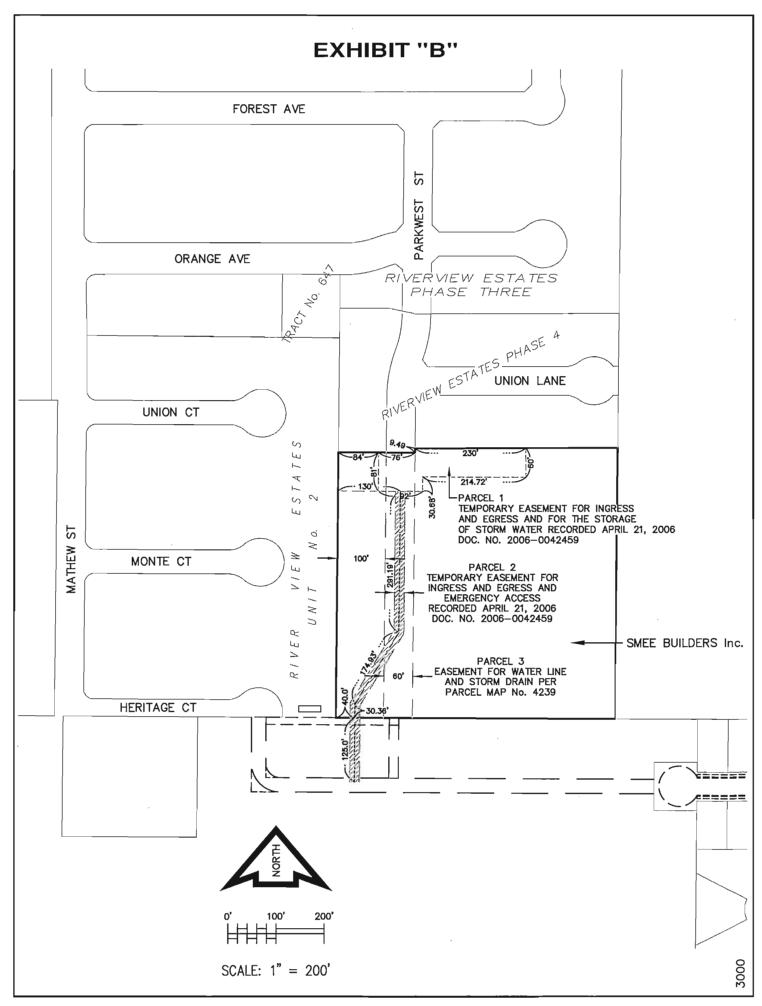

## 12. Intent to Vacate Easements for Water Line and Storm Drainage, Temporary Emergency Ingress and Egress and Temporary Storage of Storm Water Related to the Development of

## **Riverview Estates, Phase Five Subdivision (Smee Builders, Inc.)**

Re: Approving a Resolution of Intent to Vacate easements that are no longer necessary and encumber land currently being developed in the single-family residential subdivision generally located east of Mathew Street, south of Orange Avenue.