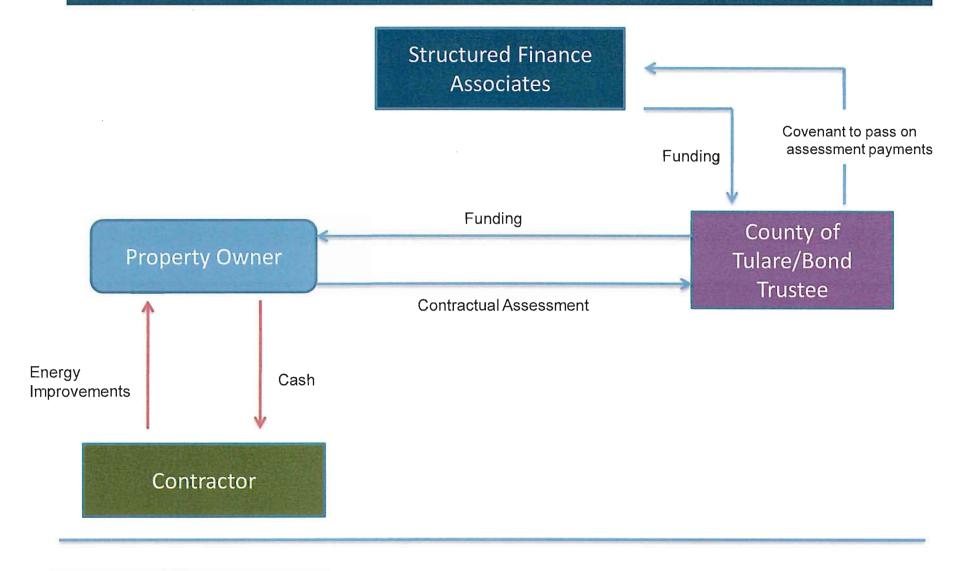

## 23. Property Assessed Clean Energy Program

Re: Considering adoption of resolutions authorizing the City to become a member of the California Municipal Finance Authority and opting into the Tulare County PACE Program, which provides funding to private property owners for energy efficiency improvements.