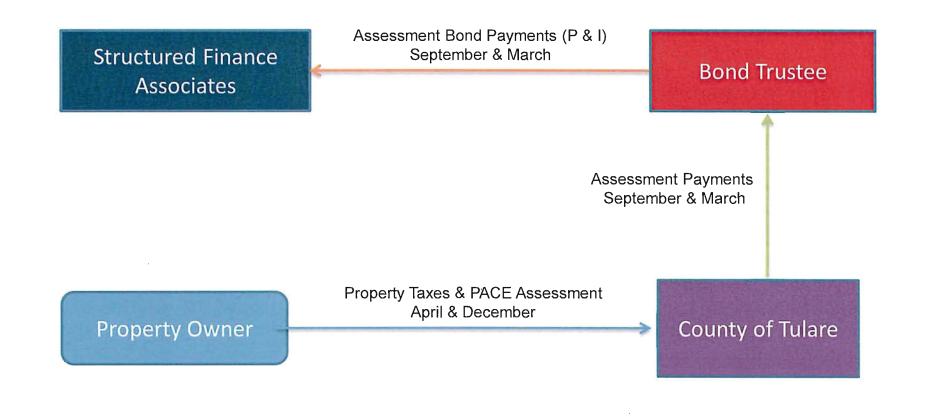

## 23. Property Assessed Clean Energy Program

Re: Considering adoption of resolutions authorizing the City to become a member of the California Municipal Finance Authority and opting into the Tulare County PACE Program, which provides funding to private property owners for energy efficiency improvements.