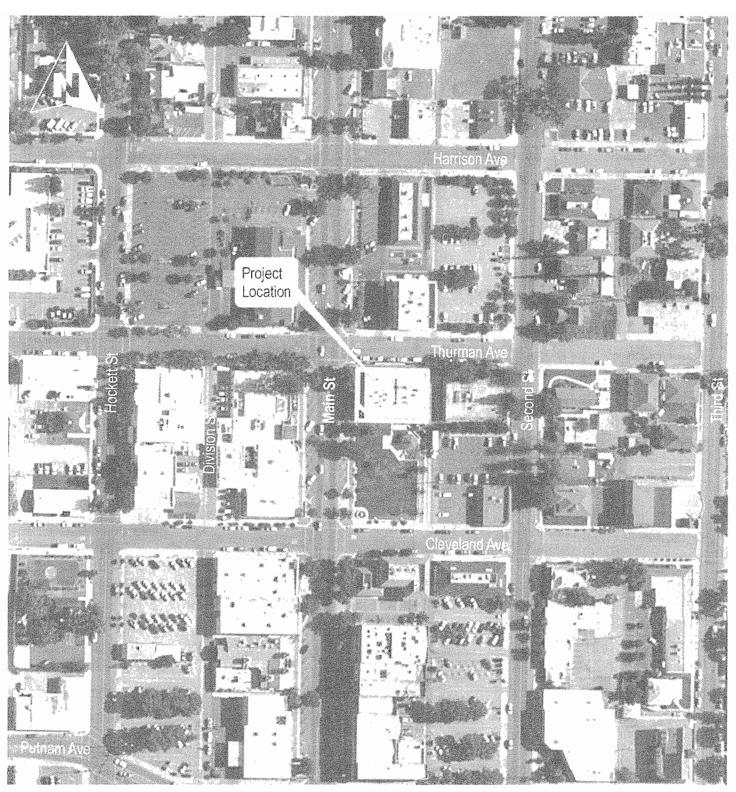

15. Adopt Resolution Approving an Inter-fund Loan Agreement from General Fund Equipment Replacement to the General Fund of \$2,400,000 for a Six Year and Three Month Term for the Purchase of a 13,119 Sq. Ft. Building on the Southeast Corner of N. Main Street and E. Thurman Avenue (Identified by Assessor Parcel Numbers 253-192-006; 253-192-007; 253-192-008; 253-192-009; and 253-192-010) from Smith Commercial Properties, Incorporated, and Authorizing the Closing of Escrow on the Purchase of the Property

Re: Approving funding mechanism for purchase of the building adjacent to Centennial Park.