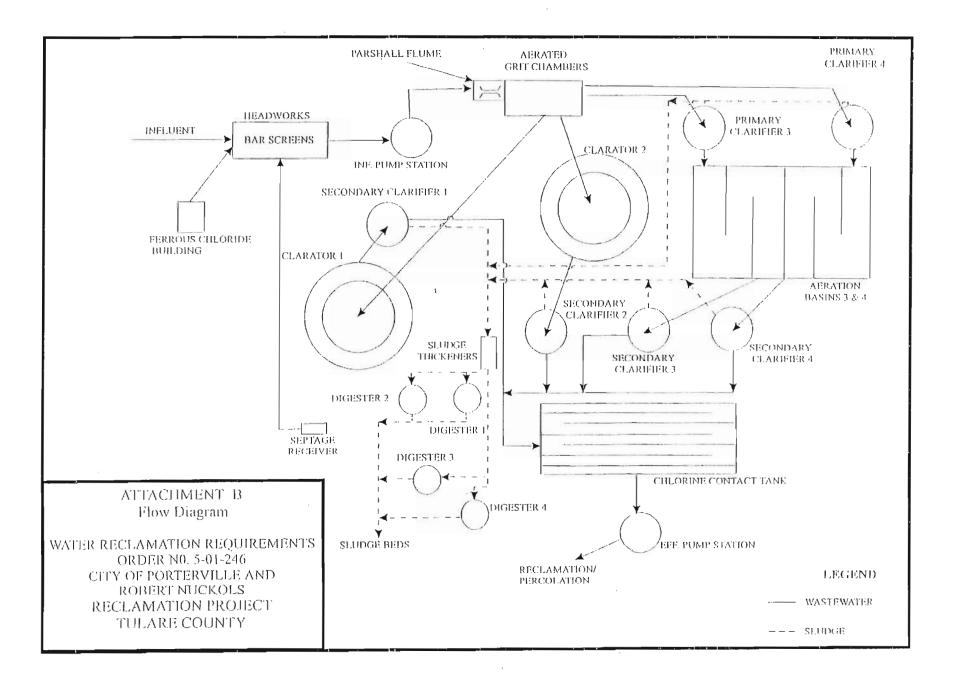

6. Authorization to Advertise for Bids – 5-Year Contract for the Cleaning of Anaerobic Digesters

Re: Authorizing staff to advertise for a five-year contract for the cleaning of its four anaerobic digesters utilized in the stabilization of organic solids at the Wastewater Treatment Facility.