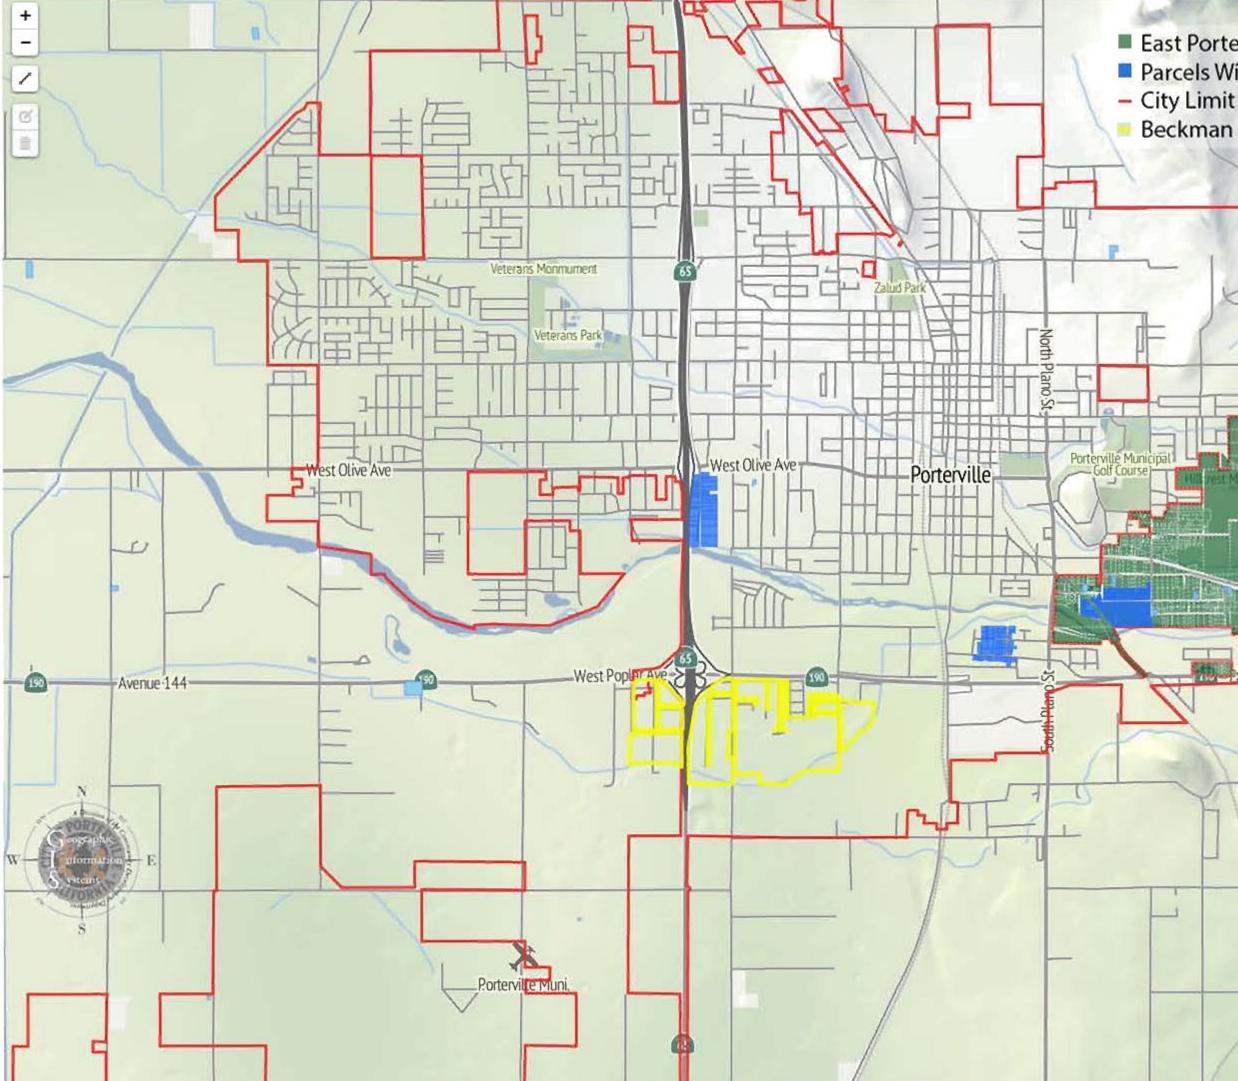

## 28. Water Issues Related to the Drought

Re: Consideration of options and potential action for the provision of water to property owners within and outside of the City limits, including but not limited to the Beckman Containment Area, the mobile home park located at 74 E. Vandalia; the area along South Cloverleaf between Olive Avenue and Union Avenue; and the area along E. Vandalia, Chase Avenue, Poplar Avenue and Roche Street.