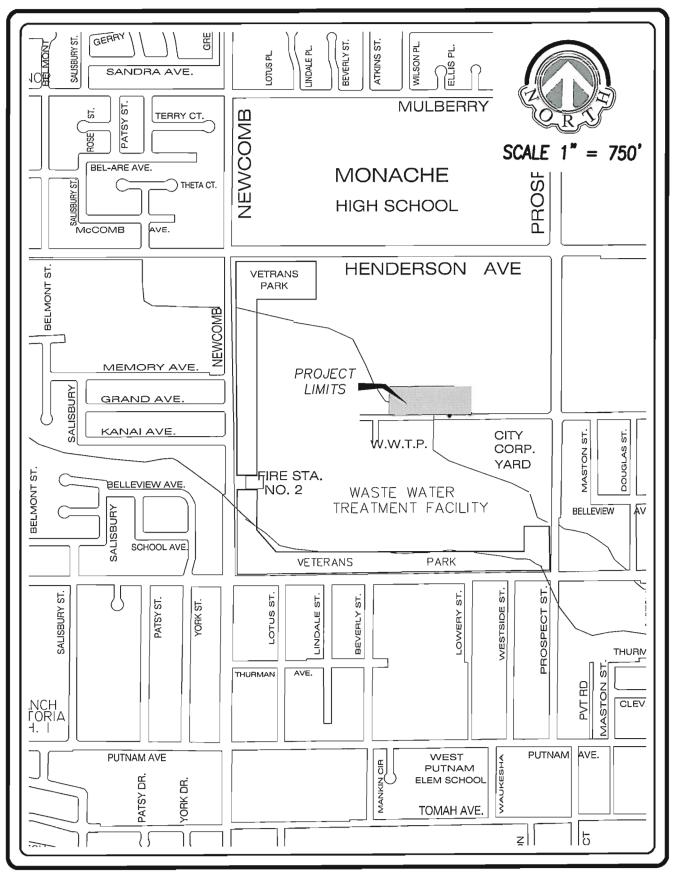

- SUBJECT: LETTER OF MAP REVISION UPDATE "MONACHE" SPECIAL FLOOD HAZARD AREA (SFHA)
- SOURCE: Public Works Department Engineering Division
- COMMENT: On August 6, 2013, City Council was informed of a staff-prepared hydrological flood study with the goal of removing an area in the northwest quadrant of the city from a Flood Zone A designation. The area is often referred to as "Monache" Special Flood Hazard Area (SFHA). General boundaries of the area are as follows:

North boundary - Westfield Avenue South boundary - Henderson Avenue East boundary - Prospect Street West boundary - Newcomb Street

In total, one hundred thirty-seven (137) residential lots exist within the "Monache" SFHA. Seventy-three (73) of the property owners continue to pay flood insurance on their property. A few property owners informed the City that their flood insurance premiums are as high as \$1,400 annually. The August 6, 2013, staff report is attached for Council's reference and provides all of the background information that necessitated the study.