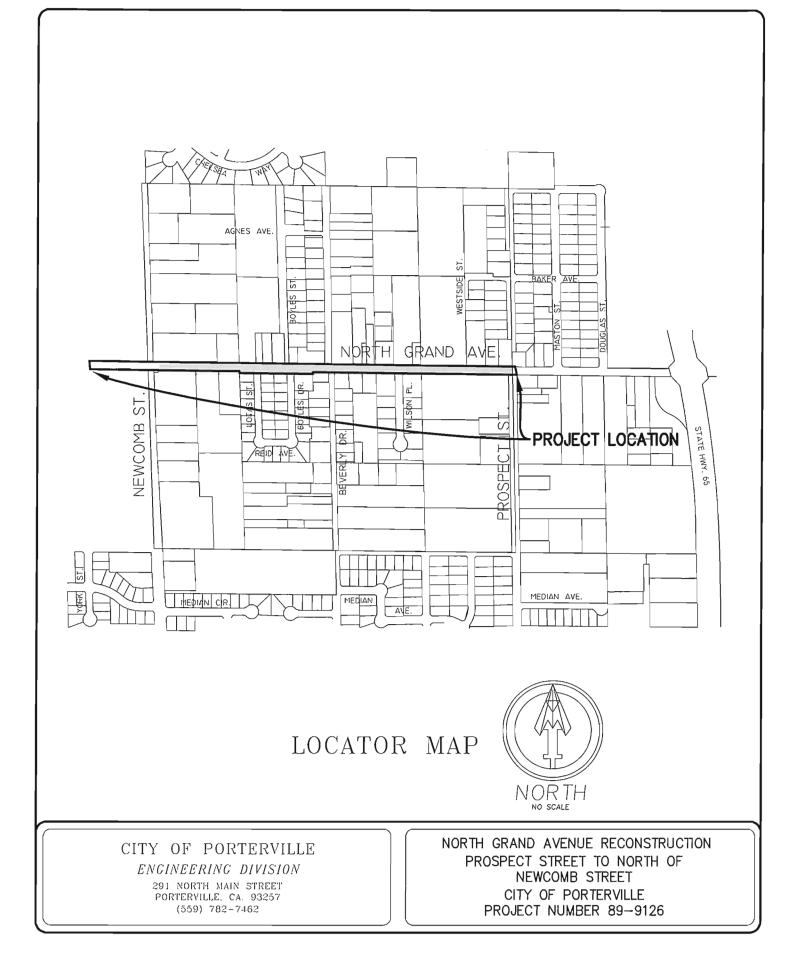

# 5. Authorization to Advertise for Bids – W. North Grand Avenue Reconstruction Project (Newcomb Street to Prospect Street)

Re: Approving staff's recommended plans and project manual for the project consisting of the reconstruction of W. North Grand to collector standards, with the total estimated cost projected to be \$1,776,047.