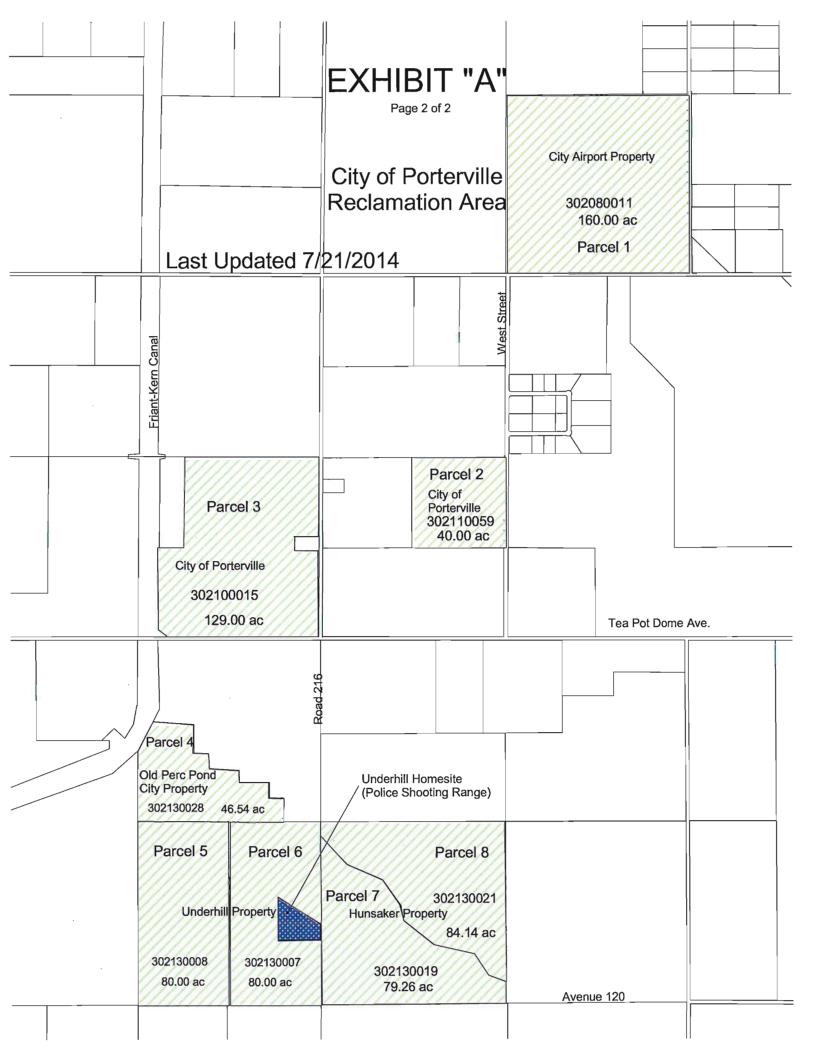

## 7. Authorization to Advertise for Bids – Reclamation Area Lease

Re: Authorizing staff to advertise for experienced farming entities for the Reclamation Area Lease for the disposal of secondary treated effluent and biosolids generated at the City's Wastewater Treatment Facility.