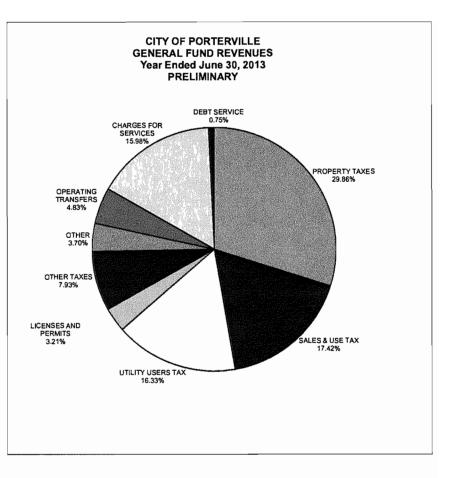

## **19.** Interim Financial Status Reports

Re: Considering acceptance of the interim financial status reports for the fourth fiscal quarter ended June 30, 2014, in accordance with Council Minute Order Nos. 13-041602 and 10-011607.