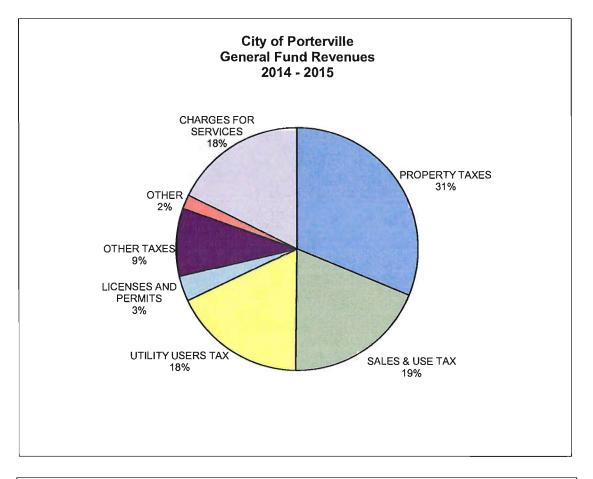

44,086      | 356,424      | 783,707     |
| Special Purpose Reserve                 |    | 10,000       | 100,000      | 35,000       | 100,000     |
| Capital Outlay                          |    | (885,120)    | (2,682,564)  | (1,839,465)  | (1,397,400) |
| Debt Service                            |    | (1,391,473)  | (1,202,422)  | (1,202,422)  | (1,231,178) |
| Total other financing sources (uses)    |    | (753,589)    | 81,821       | 41,274       | (218,208)   |
| Net change in fund balance              |    | 878,580      | (1,015,944)  | 269,726      | (1,346,482) |
|                                         |    |              |              |              |             |
| Available balance, beginning of year    |    | (589,195)    | 3,476,972    | 289,385      | 559,111     |





## GENERAL FUND REVENUE ESTIMATES

|                                  |            | 2013-2014       |    |            |    |            |
|----------------------------------|------------|-----------------|----|------------|----|------------|
|                                  | 2012-2013  | Original        |    | Revised    | •  | 2014-2015  |
|                                  | Actual     | <br>Estimate    | _  | Estimate   |    | Estimate   |
|                                  |            |                 |    |            |    |            |
| Property taxes                   |            |                 |    |            |    |            |
| Current secured \$               | 2,766,715  | \$<br>2,145,000 | \$ | 2,182,463  | \$ | 2,180,000  |
| Current unsecured