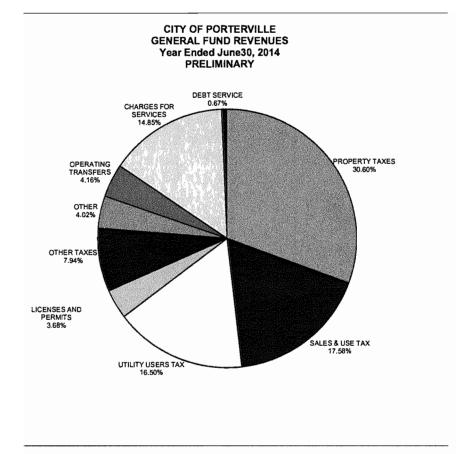

## **19.** Interim Financial Status Reports

Re: Considering acceptance of the interim financial status reports for the fourth fiscal quarter ended June 30, 2014, in accordance with Council Minute Order Nos. 13-041602 and 10-011607.