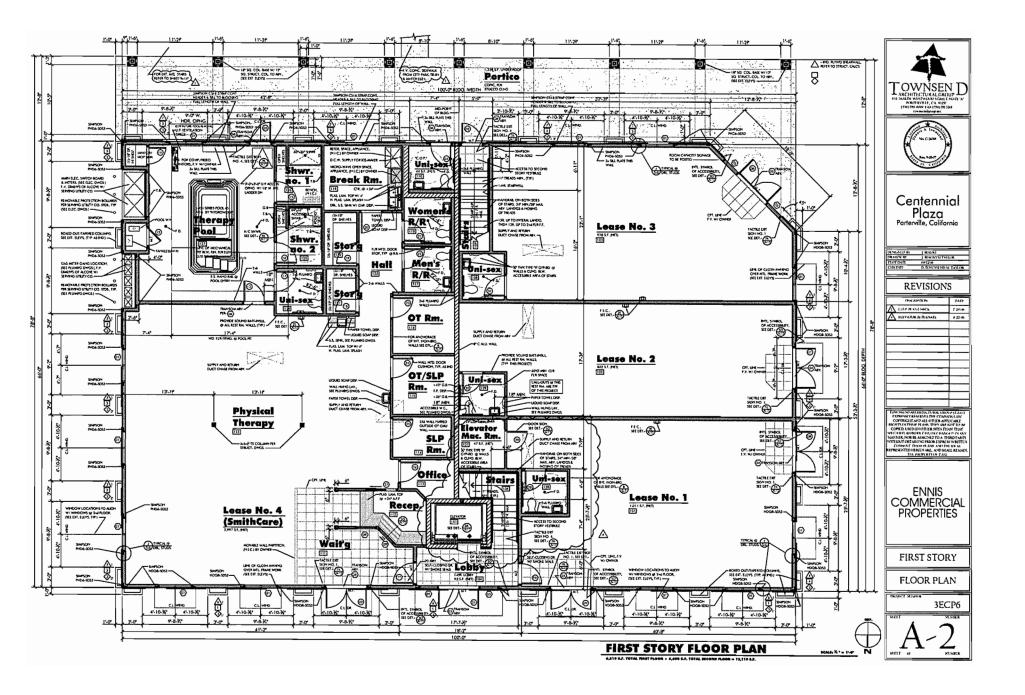

15. Adopt Resolution Approving an Inter-fund Loan Agreement from General Fund Equipment Replacement to the General Fund of \$2,400,000 for a Six Year and Three Month Term for the Purchase of a 13,119 Sq. Ft. Building on the Southeast Corner of N. Main Street and E. Thurman Avenue (Identified by Assessor Parcel Numbers 253-192-006; 253-192-007; 253-192-008; 253-192-009; and 253-192-010) from Smith Commercial Properties, Incorporated, and Authorizing the Closing of Escrow on the Purchase of the Property

Re: Approving funding mechanism for purchase of the building adjacent to Centennial Park.