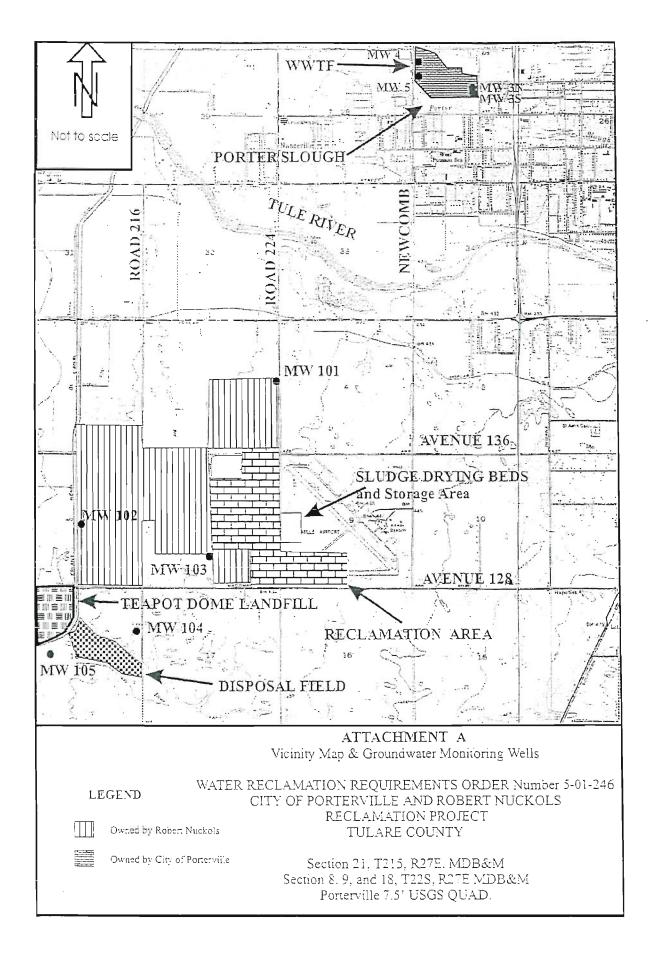

persons to contact regarding use of reclaimed water.

The User may also be requested to submit an annual report to the Board with tabular summaries of the monitoring data obtained during the previous year. Any such request shall be made in writing. The User shall utilize the attached form (or variation thereof subject to Board staff approval) for reporting the monitoring data.

Monitoring reports shall utilize Attachment D, Use Area Monitoring Data. All reports submitted in response to this Order shall comply with the signatory requirements in Standard Provision B.3.

The User shall implement the above monitoring program on the first day of the month following adoption of this Order.

Joren J. Laclaur FARY M. CARLTON, Executive Officer Ordered by: 19 October 2001 (Date)

BLH:jik:10/19/01





t

# ATTACHMENT C Operational Procedures for Recycled Water

- 1. The discharge of reclaimed water to surface waters or surface water drainage courses, either by direct discharge or runoff from the reclamation area, is prohibited.
- 2. Reclaimed water shall remain within the approved reclamation area at all times.
- 3. The use of reclaimed water shall be limited to irrigation of fodder, fiber, and seed crops for nonhuman consumption.
- 4. There shall be no irrigation or impoundment of reclaimed water within 50 feet of any irrigation well or within 100 feet of any domestic well.
- 5. The perimeter of the reclamation area shall be graded to prevent ponding along public roads or other public areas.
- 6. Reclaimed water shall not be applied within 30 feet of public roads.
- 7. Signs with p