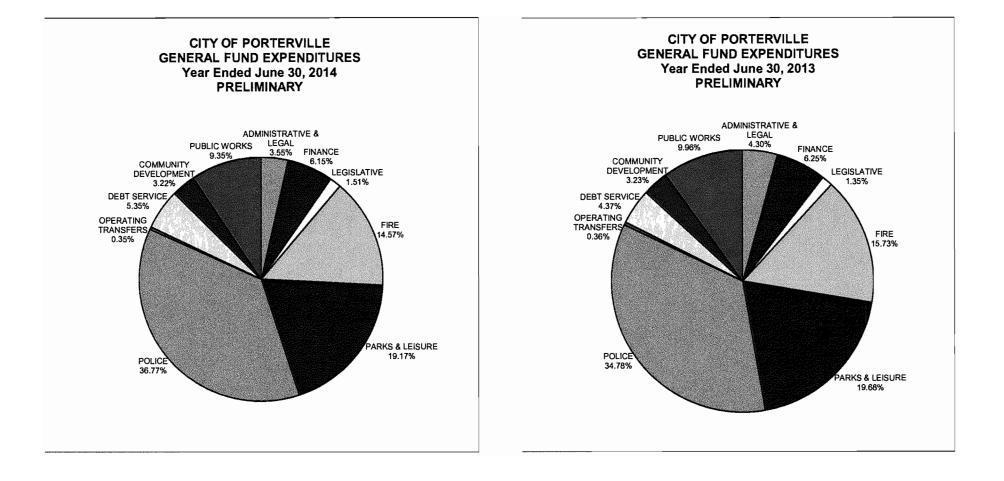

## **19.** Interim Financial Status Reports

Re: Considering acceptance of the interim financial status reports for the fourth fiscal quarter ended June 30, 2014, in accordance with Council Minute Order Nos. 13-041602 and 10-011607.