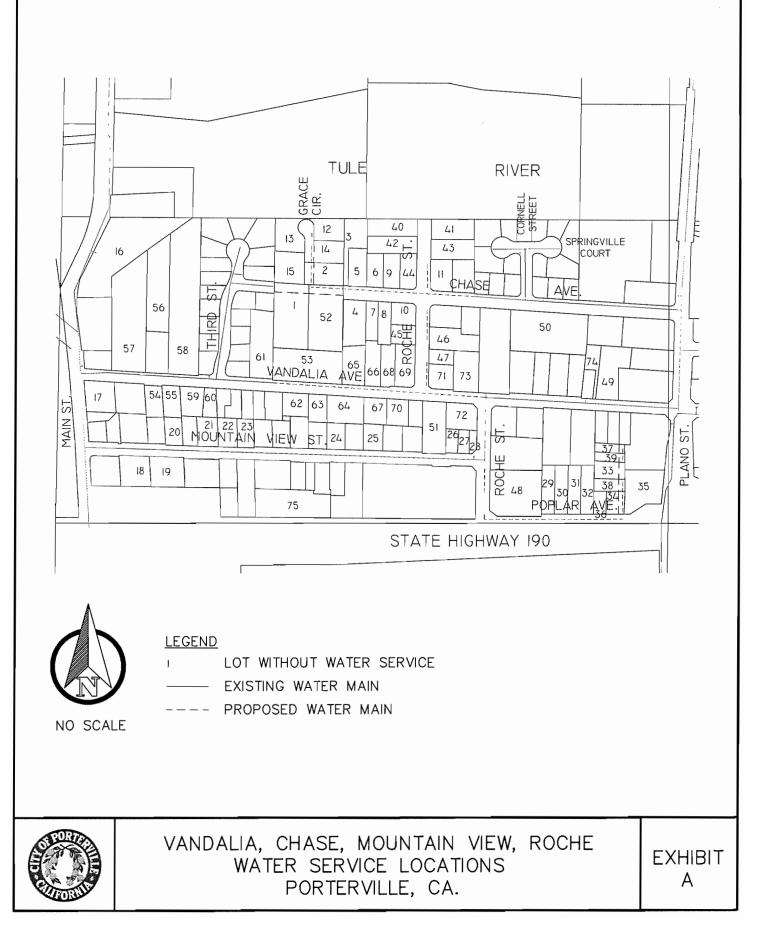

## 28. Water Issues Related to the Drought

Re: Consideration of options and potential action for the provision of water to property owners within and outside of the City limits, including but not limited to the Beckman Containment Area, the mobile home park located at 74 E. Vandalia; the area along South Cloverleaf between Olive Avenue and Union Avenue; and the area along E. Vandalia, Chase Avenue, Poplar Avenue and Roche Street.