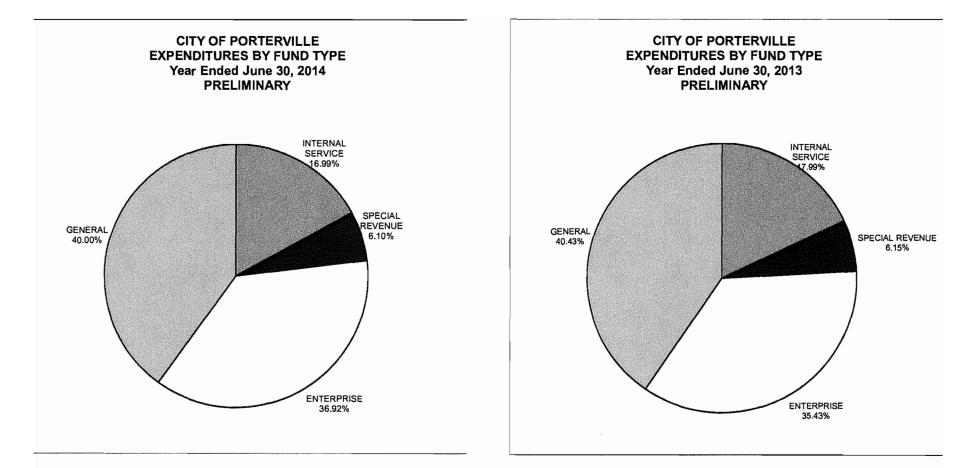

0,386                           | 99.2%          | 5,917,818                      | 6,513,218                           | 110.1%         |
| EQUIPMENT MAINTENANCE             |     | 2,791,933                      | 3,071,486                           | 110.0%         | 2,631,898                      | 2,878,082                           | 109.4%         |
| LANDSCAPE MAINTENANCE DISTRICT    | -   | 170,080                        | 168,553                             | 99.1%          | 223,811                        | 149,135                             | 66.6%          |
| TOTALS                            | \$_ | 33,613,065 \$                  | 31,829,429                          | 94.7%          | \$<br>33,911,325 \$            | 31,099,177                          | 91.7%          |



# CITY OF PORTERVILLE INTERIM PERFORMANCE REPORT - MEASURE H For the Year Ended June 30, 2014 and June 30, 2013 PRELIMINARY

|                                                                            |      | FY 2013-14                      | FY 2012-13                      |
|----------------------------------------------------------------------------|------|---------------------------------|---------------------------------|
| REVENUES                                                                   |      |                                 |                                 |
| Sales Tax - Measure H                                                      | \$   | 3,182,807                       | 2,930,011                       |
| Interest