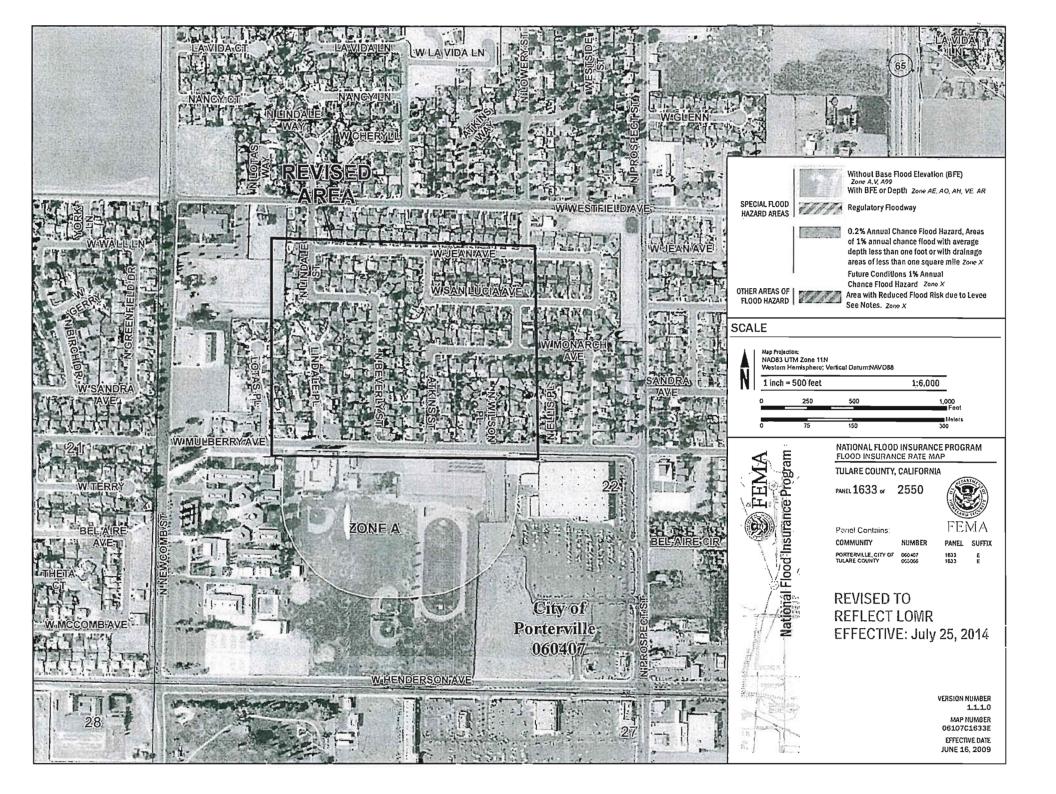

- SUBJECT: LETTER OF MAP REVISION UPDATE "MONACHE" SPECIAL FLOOD HAZARD AREA (SFHA)
- SOURCE: Public Works Department Engineering Division
- COMMENT: On August 6, 2013, City Council was informed of a staff-prepared hydrological flood study with the goal of removing an area in the northwest quadrant of the city from a Flood Zone A designation. The area is often referred to as "Monache" Special Flood Hazard Area (SFHA). General boundaries of the area are as follows:

North boundary - Westfield Avenue South boundary - Henderson Avenue East boundary - Prospect Street West boundary - Newcomb Street

In total, one hundred thirty-seven (137) residential lots exist within the "Monache" SFHA. Seventy-three (73) of the property owners continue to pay flood insurance on their property. A few property owners informed the City that their flood insurance premiums are as high as \$1,400 annually. The August 6, 2013, staff report is attached for Council's reference and provides all of the background information that necessitated the study.

Before a LOMR can become effective, FEMA must initiate a public hearing process. FEMA notified the public on March 20, 2014, and March 27, 2014, via the Porterville Recorder's Public Notification ads for the area specific to the "Monache" SFHA. Citizens had ninety (90) days from the second publication to request a reconsideration of FEMA's finding. According to FEMA, the LOMR became effective July 25, 2014 due to no official protest being received.