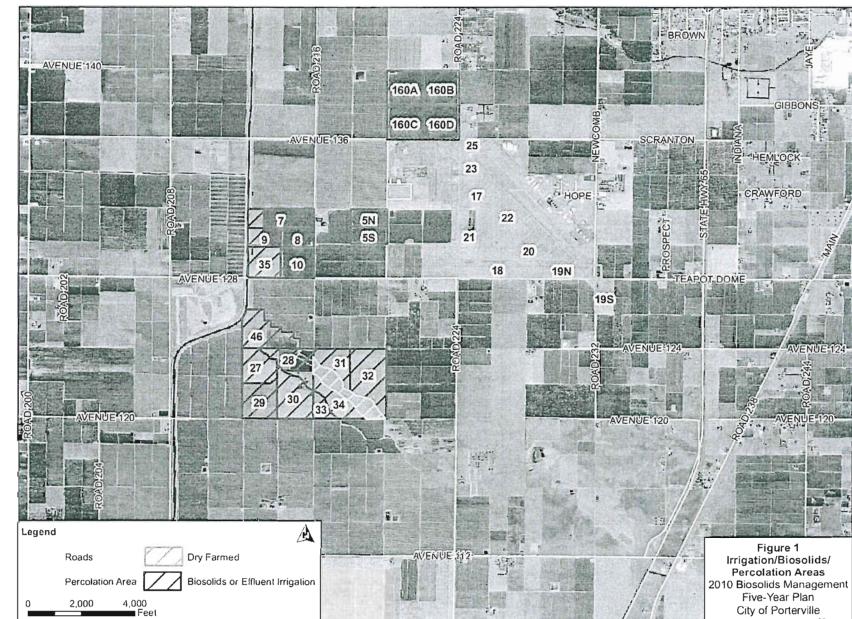

## 7. Authorization to Advertise for Bids – Reclamation Area Lease

Re: Authorizing staff to advertise for experienced farming entities for the Reclamation Area Lease for the disposal of secondary treated effluent and biosolids generated at the City's Wastewater Treatment Facility.