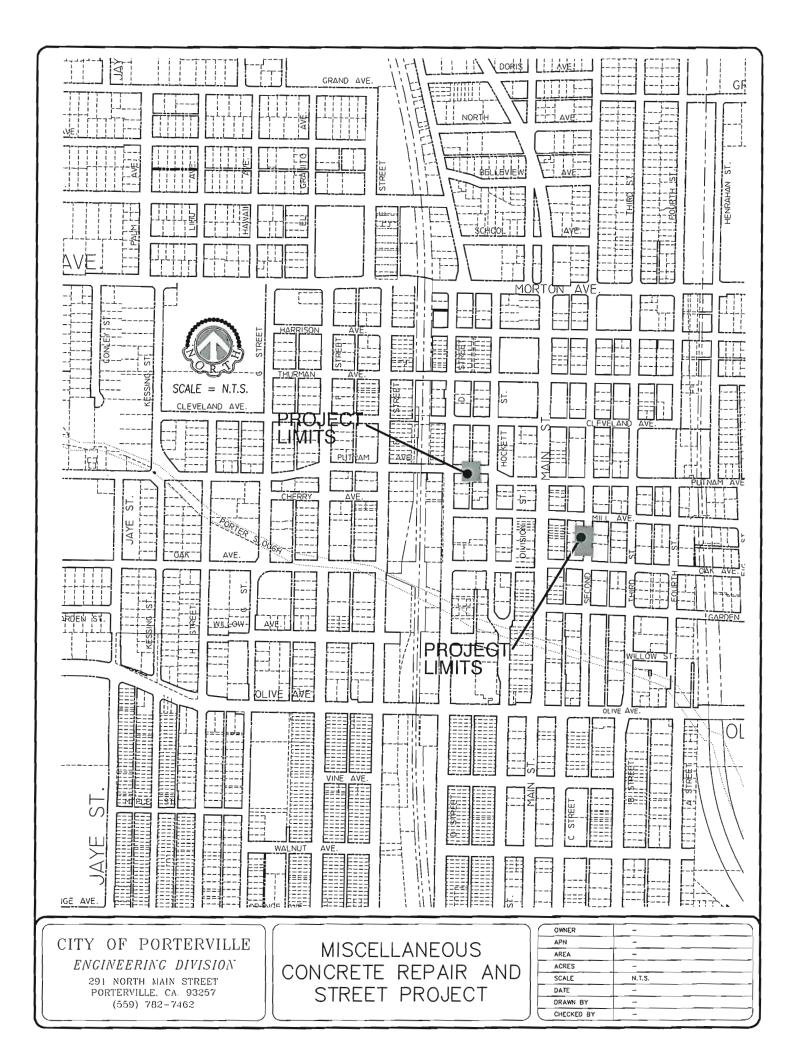

## 4. Authorization to Advertise for Bids – Miscellaneous Concrete and Street Repair Project (Putnam Alley Between D Street and Hockett Street, and Second Street Between Mill Avenue and Oak Avenue)

Re: Approving staff's recommended plans and project manual for Part A consisting of the reconstruction of the south alley entrance on Putnum Avenue between D and Hockett, and Part B consisting of repairs to a portion of asphalt along the west half of Second Street between Mill and Oak, with the total estimated cost projected to be \$58,064.60.