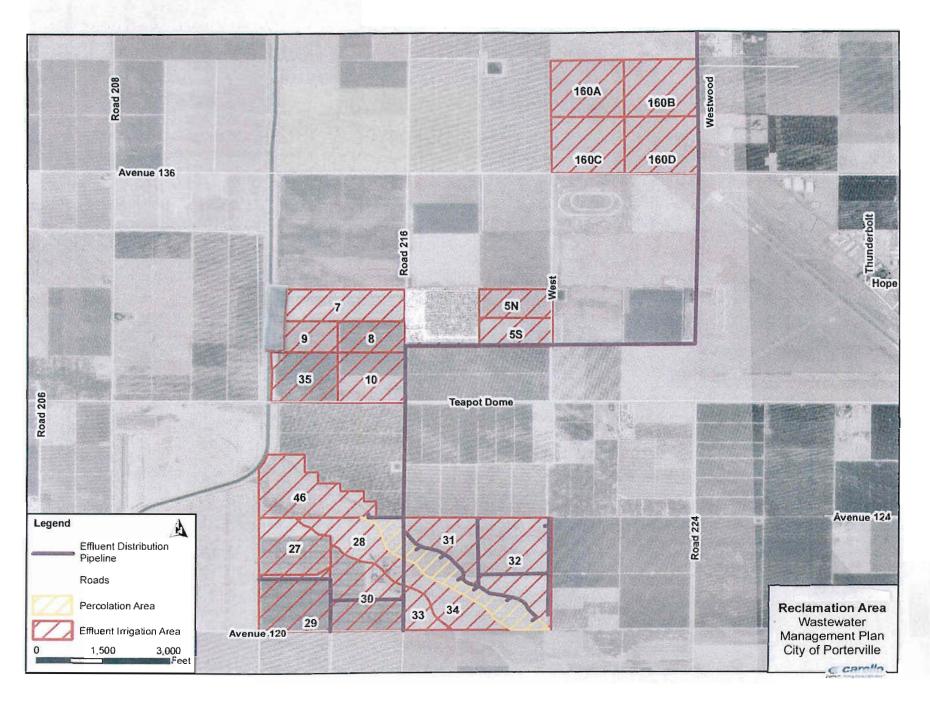

## 7. Authorization to Advertise for Bids – Reclamation Area Lease

Re: Authorizing staff to advertise for experienced farming entities for the Reclamation Area Lease for the disposal of secondary treated effluent and biosolids generated at the City's Wastewater Treatment Facility.