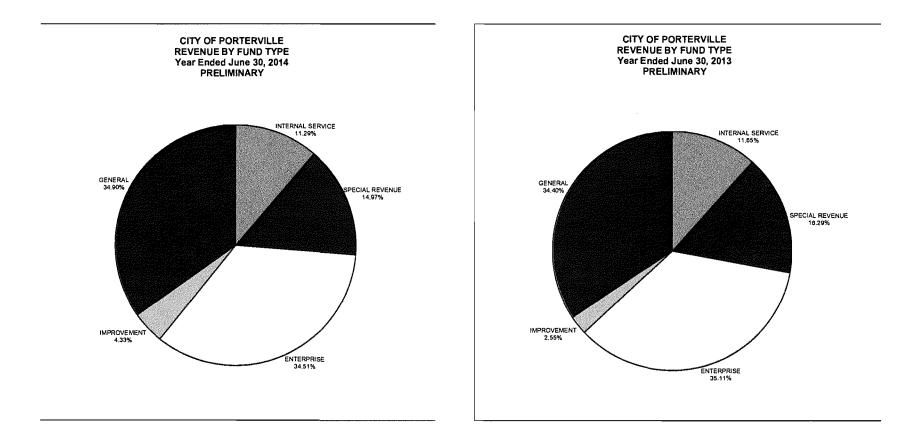

## **19.** Interim Financial Status Reports

Re: Considering acceptance of the interim financial status reports for the fourth fiscal quarter ended June 30, 2014, in accordance with Council Minute Order Nos. 13-041602 and 10-011607.