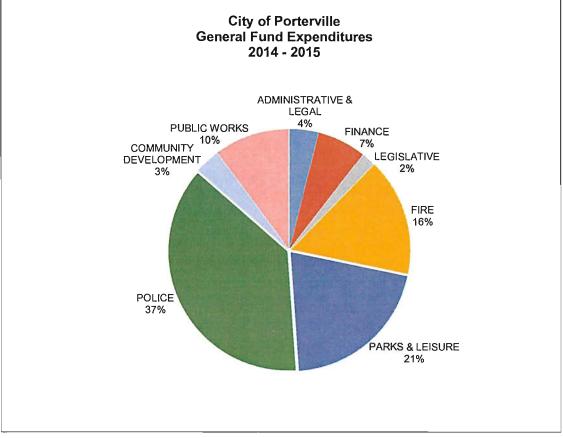

,086      | 356,424      | 783,707     |
| Special Purpose Reserve                 |    | 10,000       | 100,000      | 35,000       | 100,000     |
| Capital Outlay                          |    | (885,120)    | (2,682,564)  | (1,839,465)  | (1,397,400) |
| Debt Service                            |    | (1,391,473)  | (1,202,422)  | (1,202,422)  | (1,231,178) |
| Total other financing sources (uses)    |    | (753,589)    | 81,821       | 41,274       | (218,208)   |
| Net change in fund balance              |    | 878,580      | (1,015,944)  | 269,726      | (1,346,482) |
|                                         |    |              |              |              |             |
| Available balance, beginning of year    |    | (589,195)    | 3,476,972    | 289,385      | 559,111     |





## GENERAL FUND REVENUE ESTIMATES

|                                  |            | 2013-2014       |    |            |    |            |
|----------------------------------|------------|-----------------|----|------------|----|------------|
|                                  | 2012-2013  | Original        |    | Revised    | •  | 2014-2015  |
|                                  | Actual     | <br>Estimate    | _  | Estimate   |    | Estimate   |
|                                  |            |                 |    |            |    |            |
| Property taxes                   |            |                 |    |            |    |            |
| Current secured \$               | 2,766,715  | \$<br>2,145,000 | \$ | 2,182,463  | \$ | 2,180,000  |
| Current unsecured