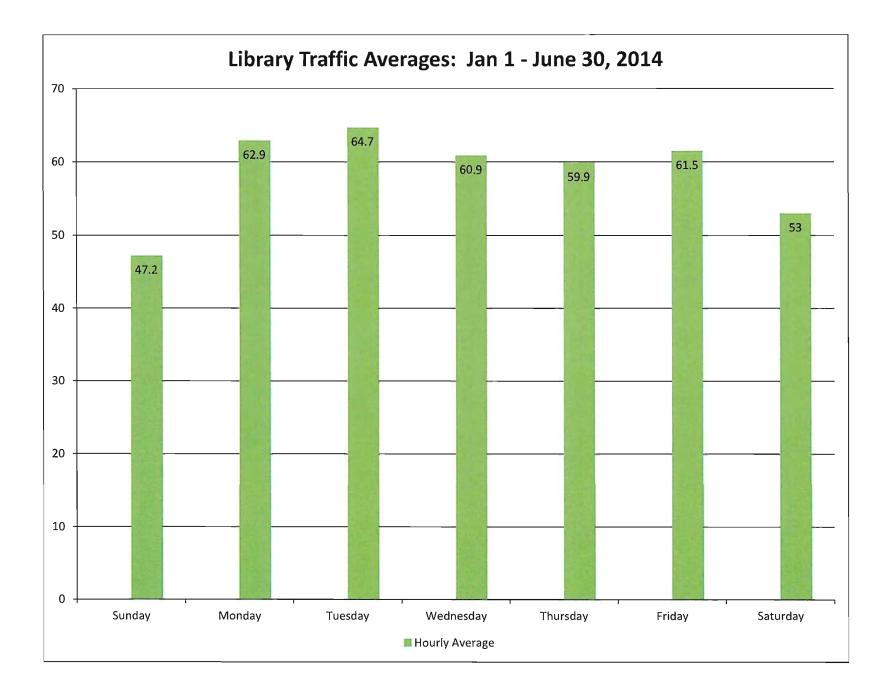

### II. Staff Informational Reports

- 1. Letter of Map Revision Update "Monache" Special Flood Hazard Area (SFHA)
- 2. Water Conservation Plan Update
- 3. Library Service Hours Sundays
- 4. Code Enforcement Report, 4th Quarter of FY 2013-2014
- Attendance Records for Commissions, Boards and Committees 4<sup>th</sup> Quarter Report FY 2013/14
- 6. Report on Charitable Car Washes
- 7. Building Permit Activity May & June 2014